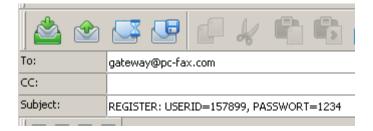

# Activate your email address for this service

To set up the PC-FAX.com Gateway for the first time, you just have to send an email as described here: <a href="mailto:gateway@fax.de">gateway@fax.de</a>

This mail activates your account for the @pc-fax.com service. **Note:** Please ensure that both your account number (USERID) and password are entered correctly. Your will receive a confirmation email back from the gateway immediately:

#### Important Message from PC-FAX.com

Your Account 157899 with the e-mail my@email.com was unlocked for the Gateway @PC-FAX.com. Now you can send simple fax, short messages and letters by sending an email to us. Please read the manual in the attachment. For example: To send a fax, you only send a simple email with an attachment (PDF, Word, Excel) to the mailaddress: @pc-fax.com.