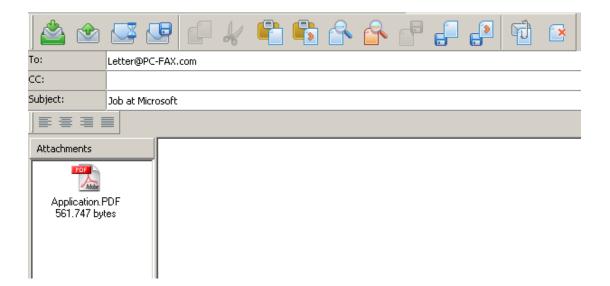

# Letter @PC-FAX.com

To send a real post-letter via the PC-FAX.com Gateway proceed as follows:

**Info:** Please make sure that the address on the first page is in place for the window and that the letter doesn't exceed 6 pages.

### Or alternatively: