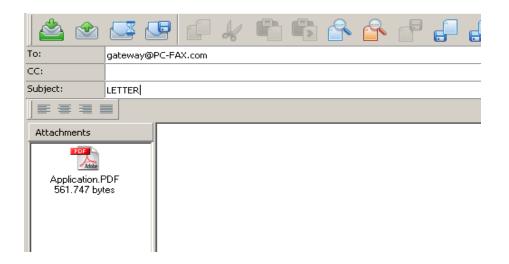

# Letter @PC-FAX.com

To send a real post-letter via the PC-FAX.com Gateway proceed as follows:

**Info:** Please make sure that the address on the first page is in place for the window and that the letter doesn't exceed 6 pages.

### Or alternatively: