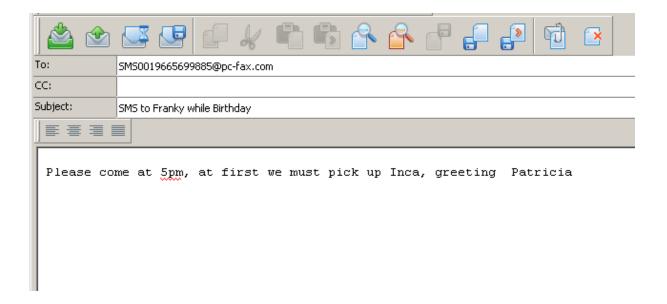

### SMS @PC-FAX.com

To send an SMS to your friends via PC-FAX.com Gateway, proceed as follows:

Or alternatively:

| 🖄 🖄       |                                                             |
|-----------|-------------------------------------------------------------|
| To:       | gateway@pc-fax.com                                          |
| CC:       |                                                             |
| Subject:  | 5M5 0019665699885                                           |
|           |                                                             |
| Please co | me at 5pm, at first we must pick up Inca, greeting Patricia |
|           |                                                             |

TIPP

If your e-mail provider automatically puts some sort of advertising underneath your message and you want to hide it from the receiver, just end your SMS with "<END>". Everything will hereafter not be sent in the SMS.